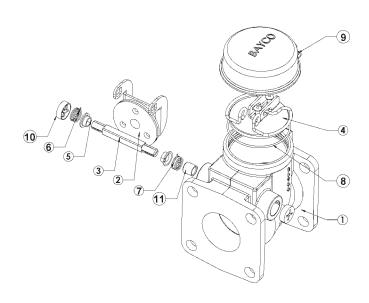

## **Bill of Materials**

| Item # | Description                                                                                                   | Part #         | Qty |
|--------|---------------------------------------------------------------------------------------------------------------|----------------|-----|
| 1      | swing check body                                                                                              |                | 1   |
| 2      | valve flapper assembly, white EPDM                                                                            | use kit 3020FA | 1   |
| 3      | shaft                                                                                                         | 390777         | 1   |
| 4      | cover plate & retaining ring                                                                                  | use kit 3020CS | 1   |
| 5      | shaft bearing                                                                                                 | 111321         | 2   |
| 6      | right spring                                                                                                  | 111324         | 1   |
| 7      | left spring                                                                                                   | 111325         | 1   |
| 8      | cover O-ring                                                                                                  | 111326         | 1   |
| 9      | cap                                                                                                           | 3020C          | 1   |
| 10     | threaded shaft plug                                                                                           | 111443         | 2   |
| 11     | shaft bushing                                                                                                 | 390784         | 2   |
| **     | flange close clearance nuts<br>(2 provided with 3020SQ,<br>due to close clearance<br>between flange and body) | 111485         | 2   |

## **Repair Kits**

|  | Part # | Description                                                                                          | Includes Item #   |
|--|--------|------------------------------------------------------------------------------------------------------|-------------------|
|  | 3020CS | top cover plate kit, cover plate, spring clip assembly and O-ring seal                               | 4, 8              |
|  | 3020FA | replacement white EPDM flapper kit, flapper assembly, shaft, shaft bearings, springs and shaft plugs | 2, 3, 5, 6, 7, 10 |